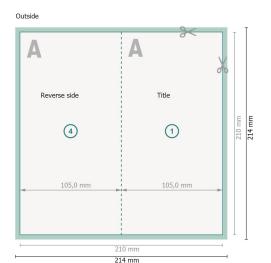

## Please note:

Allow for trim allowance and safety margin according to instructions.

Arrange background graphics, images or graphics up to the edge of the data format.

Tolerances may occur during production due to cutting, punching and folding processes.

Printing data: Instructions and templates can be found under the menu item *Printing data* at www.onlineprinters.co.uk

Dataformat (incl. 2 mm bleed):

21,4 x 21,4 cm

bleed:

2 mm

Trimmed size:

21 x 21 cm

Trimmed size (closed):

10,5 x 21 cm

Safety margin:

4 mm

Maintaining space between the text/information and the edge of the trimmed format prevents undesirable cuts.

## **Explanation of symbols**

Bleed

Reading direction

Trimmed size

Data format

We will cut/perforate your product here

--- Creasing/Folding