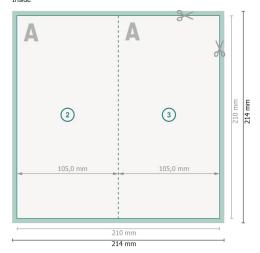

## Please note:

Allow for trim allowance and safety margin according to instructions.

Arrange background graphics, images or graphics up to the edge of the data format.

Tolerances may occur during production due to cutting, punching and folding processes.

Printing data: Instructions and templates can be found under the menu item *Printing data* at www.onlineprinters.co.uk

Dataformat (incl. 2 mm bleed):

21,4 x 21,4 cm

bleed:

2 mm

Trimmed size:

21 x 21 cm

Trimmed size (closed):

10,5 x 21 cm

Safety margin:

4 mm

Maintaining space between the text/information and the edge of the trimmed format prevents undesirable cuts.

## **Explanation of symbols**

Bleed

Reading direction

Trimmed size

Data format

We will cut/perforate your product here

--- Creasing/Folding