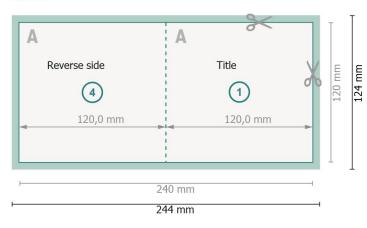

## Dataformat (incl. 2 mm bleed):

24,4 x 12,4 cm

bleed:

2 mm

Trimmed size:

24 x 12 cm

Trimmed size (closed):

12 x 12 cm

Safety margin:

4 mm

Maintaining space between the text/information and the edge of the trimmed format prevents undesirable cuts.

## **Explanation of symbols**

Bleed

Reading direction

→ Trimmed size

→ Data format

We will cut/perforate your product here

· - - Creasing/Folding