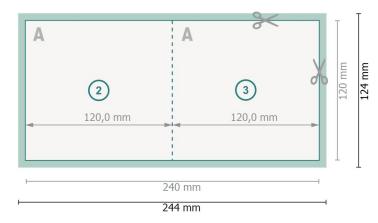

## Dataformat (incl. 2 mm bleed):

24,4 x 12,4 cm

bleed:

2 mm

Trimmed size:

24 x 12 cm

Trimmed size (closed):

12 x 12 cm

Safety margin:

4 mm

Maintaining space between the text/information and the edge of the trimmed format prevents undesirable cuts.

## **Explanation of symbols**

Bleed

Reading direction

→ Trimmed size

→ Data format

We will cut/perforate your product here

· - - Creasing/Folding