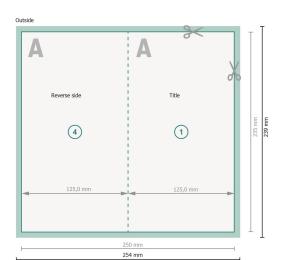

### Dataformat (incl. 2 mm bleed):

25,4 x 23,9 cm

bleed:

2 mm

Trimmed size:

25 x 23,5 cm

Trimmed size (closed):

12,5 x 23,5 cm

Safety margin:

4 mm

Maintaining space between the text/information and the edge of the trimmed format prevents undesirable cuts.

### **Explanation of symbols**

Bleed

Reading direction

→ Trimmed size

→ Data format

We will cut/perforate your product here

-- Creasing/Folding