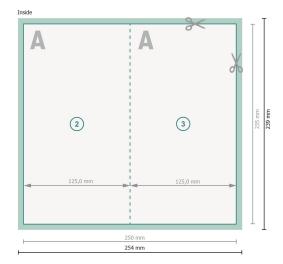

### Dataformat (incl. 2 mm bleed):

25,4 x 23,9 cm

bleed:

2 mm

Trimmed size:

25 x 23,5 cm

Trimmed size (closed):

12,5 x 23,5 cm

### **Explanation of symbols**

Bleed

Reading direction

→ Trimmed size

→ Data format

We will cut/perforate your product here

-- Creasing/Folding