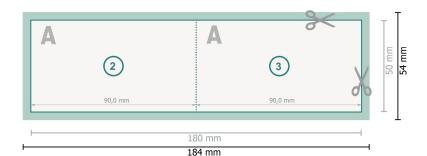

### Dataformat (incl. 2 mm bleed):

18,4 x 5,4 cm

#### Trimmed size:

18 x 5 cm

#### Trimmed size (closed):

9 x 5 cm

### Safety margin:

4 mm

Maintaining space between the text/information and the edge of the trimmed format prevents undesirable cuts.