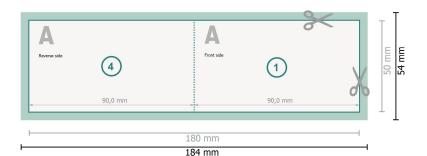

### Dataformat (incl. 2 mm bleed):

18,4 x 5,4 cm

#### Trimmed size:

18 x 5 cm

#### Trimmed size (closed):

9 x 5 cm

### Safety margin:

4 mm

Maintaining space between the text/information and the edge of the trimmed format prevents undesirable cuts.