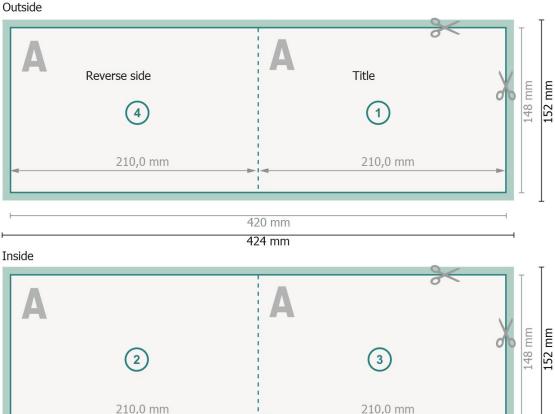

### Dataformat (incl. 2 mm bleed):

42,4 x 15,2 cm

bleed:

2 mm

Trimmed size:

42 x 14,8 cm

Trimmed size (closed):

21 x 14,8 cm

Safety margin:

4 mm

Maintaining space between the text/information and the edge of the trimmed format prevents undesirable cuts.