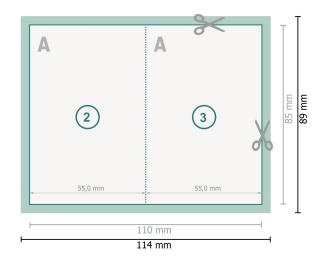

#### Please note:

Allow for trim allowance and safety margin according to instructions.

Arrange background graphics, images or graphics up to the edge of the data format.

Tolerances may occur during production due to cutting, punching and folding processes.

### Dataformat (incl. 2 mm bleed):

11,4 x 8,9 cm

bleed:

2 mm

Trimmed size:

11 x 8,5 cm

Trimmed size (closed):

5,5 x 8,5 cm

Safety margin:

4 mm

Maintaining space between the text/information and the edge of the trimmed format prevents undesirable cuts.

### **Explanation of symbols**

Bleed

Reading direction

→ Trimmed size

→ Data format

We will cut/perforate your product here

Creasing/Folding