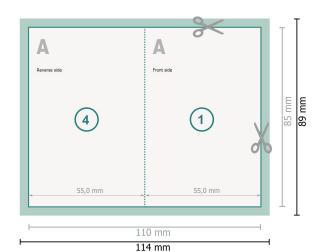

#### Please note:

Allow for trim allowance and safety margin according to instructions.

Arrange background graphics, images or graphics up to the edge of the data format.

Tolerances may occur during production due to cutting, punching and folding processes.

### Dataformat (incl. 2 mm bleed):

11,4 x 8,9 cm

bleed:

2 mm

Trimmed size:

11 x 8,5 cm

Trimmed size (closed):

5,5 x 8,5 cm

Safety margin:

4 mm

Maintaining space between the text/information and the edge of the trimmed format prevents undesirable cuts.

### **Explanation of symbols**

Bleed

Reading direction

→ Trimmed size

→ Data format

We will cut/perforate your product here

Creasing/Folding