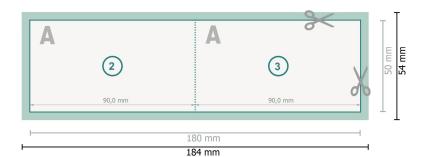

## Dataformat (incl. 2 mm bleed):

18,4 x 5,4 cm

#### bleed:

2 mm

#### Trimmed size:

18 x 5 cm

#### Trimmed size (closed):

9 x 5 cm

### Safety margin:

4 mm

Maintaining space between the text/information and the edge of the trimmed format prevents undesirable cuts.