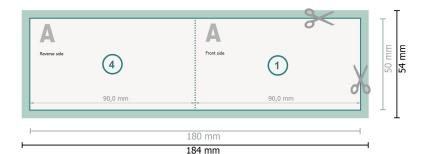

## Dataformat (incl. 2 mm bleed):

18,4 x 5,4 cm

#### bleed:

2 mm

#### Trimmed size:

18 x 5 cm

#### Trimmed size (closed):

9 x 5 cm

### Safety margin:

4 mm

Maintaining space between the text/information and the edge of the trimmed format prevents undesirable cuts.