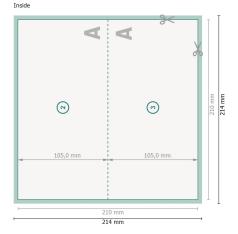

## 1 fold

Format view rotated by 90 degrees.

#### Please note:

Allow for trim allowance and safety margin according to instructions.

Arrange background graphics, images or graphics up to the edge of the data format.

Tolerances may occur during production due to cutting, punching and folding processes.

### Dataformat (incl. 2 mm bleed):

21,4 x 21,4 cm

bleed:

2 mm

Trimmed size:

21 x 21 cm

Trimmed size (closed):

21 x 10,5 cm

Safety margin:

4 mm

Maintaining space between the text/information and the edge of the trimmed format prevents undesirable cuts.