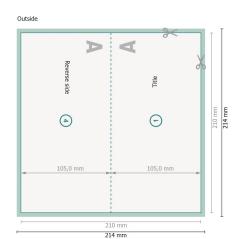

## 1 fold

Format view rotated by 90 degrees.

#### Please note:

Allow for trim allowance and safety margin according to instructions.

Arrange background graphics, images or graphics up to the edge of the data format.

Tolerances may occur during production due to cutting, punching and folding processes.

### Dataformat (incl. 2 mm bleed):

21,4 x 21,4 cm

bleed:

2 mm

Trimmed size:

21 x 21 cm

Trimmed size (closed):

21 x 10,5 cm

Safety margin:

4 mm

Maintaining space between the text/information and the edge of the trimmed format prevents undesirable cuts.