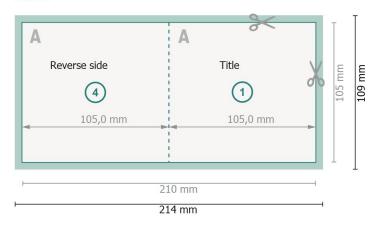

### Dataformat (incl. 2 mm bleed):

21,4 x 10,9 cm

bleed:

2 mm

Trimmed size:

21 x 10,5 cm

Trimmed size (closed):

10,5 x 10,5 cm

Safety margin:

4 mm

Maintaining space between the text/information and the edge of the trimmed format prevents undesirable cuts.