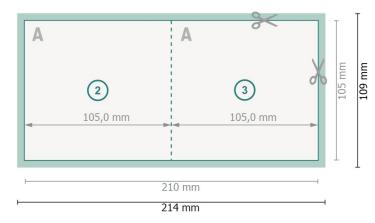

### Dataformat (incl. 2 mm bleed):

21,4 x 10,9 cm

bleed:

2 mm

Trimmed size:

21 x 10,5 cm

Trimmed size (closed):

10,5 x 10,5 cm

Safety margin:

4 mm

Maintaining space between the text/information and the edge of the trimmed format prevents undesirable cuts.