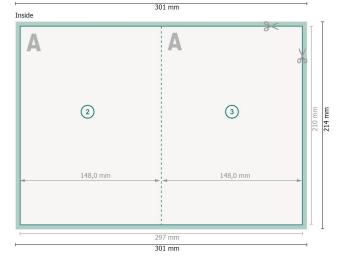

#### Please note:

Allow for trim allowance and safety margin according to instructions.

Arrange background graphics, images or graphics up to the edge of the data format.

Tolerances may occur during production due to cutting, punching and folding processes.

### Dataformat (incl. 2 mm bleed):

30,1 x 21,4 cm

bleed:

2 mm

Trimmed size:

29.7 x 21 cm

Trimmed size (closed):

14,8 x 21 cm

Safety margin:

4 mm

Maintaining space between the text/information and the edge of the trimmed format prevents undesirable cuts.