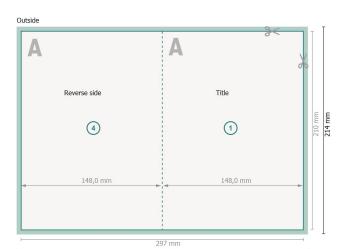

#### Please note:

Allow for trim allowance and safety margin according to instructions.

Arrange background graphics, images or graphics up to the edge of the data format.

Tolerances may occur during production due to cutting, punching and folding processes.

### Dataformat (incl. 2 mm bleed):

30,1 x 21,4 cm

bleed:

2 mm

Trimmed size:

29.7 x 21 cm

Trimmed size (closed):

14,8 x 21 cm

Safety margin:

4 mm

Maintaining space between the text/information and the edge of the trimmed format prevents undesirable cuts.