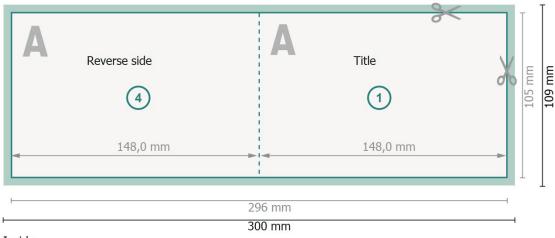

#### Outside

Inside

#### Dataformat (incl. 2 mm bleed):

30 x 10,9 cm

bleed:

2 mm

Trimmed size:

29,6 x 10,5 cm

Trimmed size (closed):

14,8 x 10,5 cm

Safety margin:

4 mm

Maintaining space between the text/information and the edge of the trimmed format prevents undesirable cuts.