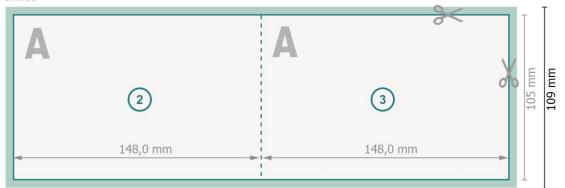

#### Outside

Inside

#### Dataformat (incl. 2 mm bleed):

30 x 10,9 cm

bleed:

2 mm

Trimmed size:

29,6 x 10,5 cm

Trimmed size (closed):

14,8 x 10,5 cm

Safety margin:

4 mm

Maintaining space between the text/information and the edge of the trimmed format prevents undesirable cuts.