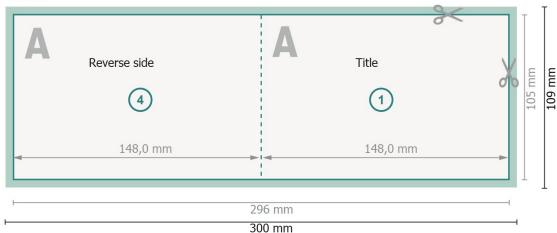

#### Outside

Inside

#### Dataformat (incl. 2 mm bleed):

30 x 10,9 cm

#### Trimmed size:

29,6 x 10,5 cm

#### Trimmed size (closed):

14,8 x 10,5 cm

#### Safety margin:

4 mm

Maintaining space between the text/information and the edge of the trimmed format prevents undesirable cuts.