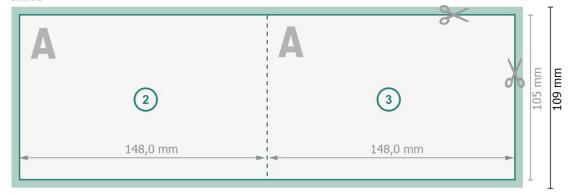

#### Outside

Inside

#### Dataformat (incl. 2 mm bleed):

30 x 10,9 cm

#### Trimmed size:

29,6 x 10,5 cm

#### Trimmed size (closed):

14,8 x 10,5 cm