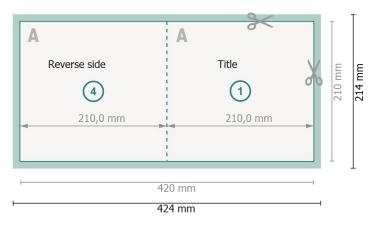

## Dataformat (incl. 2 mm bleed):

42,4 x 21,4 cm

### Trimmed size:

42 x 21 cm

### Safety margin:

4 mm

Maintaining space between the text/information and the edge of the trimmed format prevents undesirable cuts.