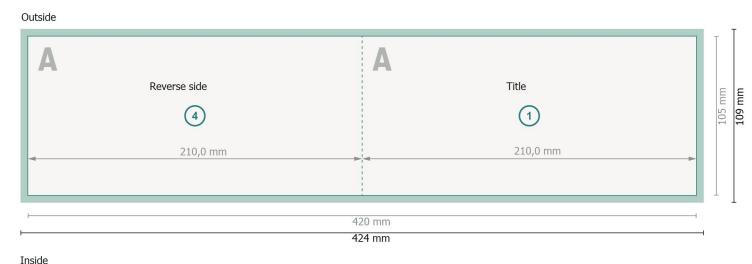

# Dataformat (incl. 2 mm bleed):

42,4 x 10,9 cm

### Trimmed size:

42 x 10,5 cm

### bleed:

2 mm

## Trimmed size (closed):

21 x 10.5 cm

# Safety margin:

4 mm

Maintaining space between the text/information and the edge of the trimmed format prevents undesirable cuts.