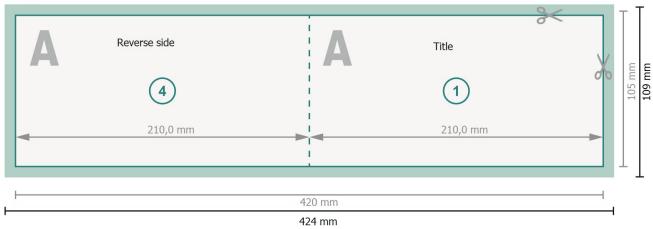

#### Outside

### Dataformat (incl. 2 mm bleed):

42,4 x 10,9 cm

bleed:

2 mm

Trimmed size:

42 x 10,5 cm

Trimmed size (closed):

21 x 10,5 cm

Safety margin:

4 mm

Maintaining space between the text/information and the edge of the trimmed format prevents undesirable cuts.