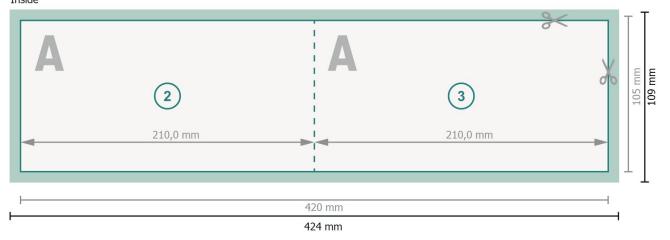

#### Inside

### Dataformat (incl. 2 mm bleed):

42,4 x 10,9 cm

bleed:

2 mm

Trimmed size:

42 x 10,5 cm

Trimmed size (closed):

21 x 10,5 cm

Safety margin:

4 mm

Maintaining space between the text/information and the edge of the trimmed format prevents undesirable cuts.