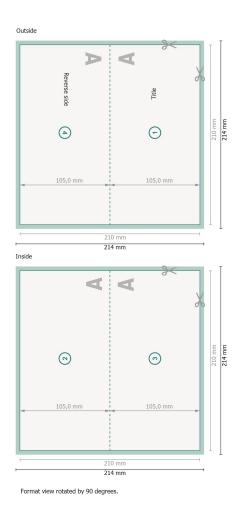

## Folded Christmas cards with spot UV varnish, DL landscape, long side creasing 1 fold

Dataformat (incl. 2 mm bleed): 21,4 x 21,4 cm

bleed: 2 mm

Trimmed size: 21 x 21 cm

Trimmed size (closed): 21 x 10,5 cm

Safety margin:

4 mm Maintaining space between the text/information and the edge of the trimmed format prevents undesirable cuts.

## Please note:

Allow for trim allowance and safety margin according to instructions. Arrange background graphics, images or graphics up to the edge of the data format. Tolerances may occur during production due to cutting, punching and folding processes. Printing data: Instructions and templates can be found under the menu item *Printing data* at www.onlineprinters.co.uk