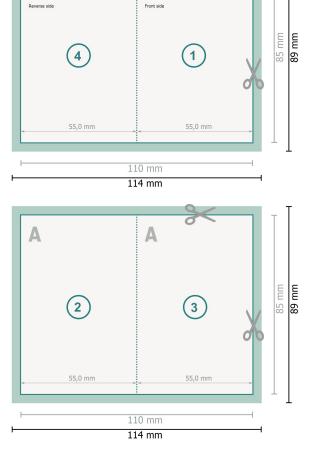

## Folded Cards with spot hot foil stamping, Portrait, 5.5 x 8.5 cm 1 fold

**Dataformat (incl. 2 mm bleed):** 11,4 x 8,9 cm

bleed: 2 mm

Trimmed size: 11 x 8,5 cm

**Trimmed size (closed):** 5,5 x 8,5 cm

Safety margin:

4 mm Maintaining space between the text/information and the edge of the trimmed format prevents undesirable cuts.

Α

## Please note:

Α

Allow for trim allowance and safety margin according to instructions. Arrange background graphics, images or graphics up to the edge of the data format. Tolerances may occur during production due to cutting, punching and folding processes.