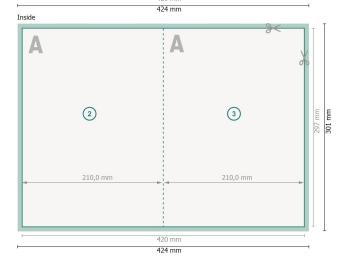

#### Dataformat (incl. 2 mm bleed):

42,4 x 30,1 cm

bleed:

2 mm

Trimmed size:

42 x 29,7 cm

Trimmed size (closed):

21 x 29,7 cm

Safety margin:

4 mm

Maintaining space between the text/information and the edge of the trimmed format prevents undesirable cuts.