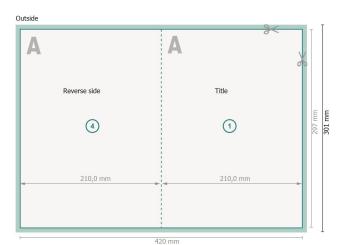

#### Dataformat (incl. 2 mm bleed):

42,4 x 30,1 cm

bleed:

2 mm

Trimmed size:

42 x 29,7 cm

Trimmed size (closed):

21 x 29,7 cm

Safety margin:

4 mm

Maintaining space between the text/information and the edge of the trimmed format prevents undesirable cuts.