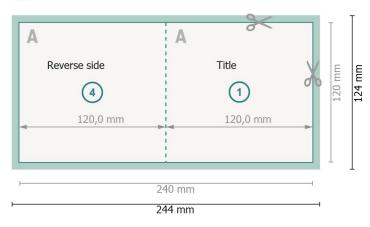

## Dataformat (incl. 2 mm bleed):

24,4 x 12,4 cm

bleed:

2 mm

Trimmed size:

24 x 12 cm

Trimmed size (closed):

12 x 12 cm

Safety margin:

4 mm

Maintaining space between the text/information and the edge of the trimmed format prevents undesirable cuts.

#### Please note:

Allow for trim allowance and safety margin according to instructions.

Arrange background graphics, images or graphics up to the edge of the data format.

Tolerances may occur during production due to cutting, punching and folding processes.