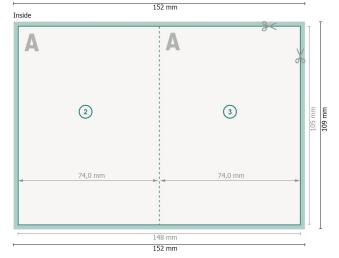

### Dataformat (incl. 2 mm bleed):

15,2 x 10,9 cm

bleed:

2 mm

Trimmed size:

14,8 x 10,5 cm

Trimmed size (closed):

7,4 x 10,5 cm

Safety margin:

4 mm

Maintaining space between the text/information and the edge of the trimmed format prevents undesirable cuts.

### **Explanation of symbols**

Bleed

Reading direction

Trimmed size

--- Creasing/Folding