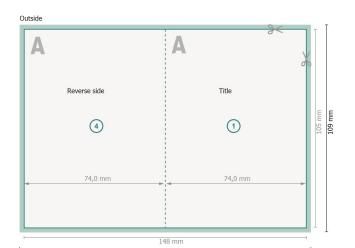

### Dataformat (incl. 2 mm bleed):

15,2 x 10,9 cm

bleed:

2 mm

Trimmed size:

14,8 x 10,5 cm

Trimmed size (closed):

7,4 x 10,5 cm

Safety margin:

4 mm

Maintaining space between the text/information and the edge of the trimmed format prevents undesirable cuts.

### **Explanation of symbols**

Bleed

Reading direction

Trimmed size

--- Creasing/Folding