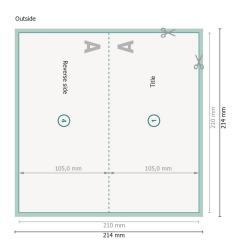

### Dataformat (incl. 2 mm bleed):

21,4 x 21,4 cm

bleed:

2 mm

Trimmed size:

21 x 21 cm

Trimmed size (closed):

21 x 10,5 cm

Safety margin:

4 mm

Maintaining space between the text/information and the edge of the trimmed format prevents undesirable cuts.

## **Explanation of symbols**

Bleed

A

Reading direction

├─ Trimmed size

── Data format

We will cut/perforate your product here

--- Creasing/Folding