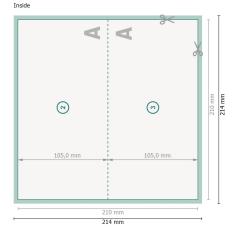

### Dataformat (incl. 2 mm bleed):

21,4 x 21,4 cm

bleed:

2 mm

Trimmed size:

21 x 21 cm

Trimmed size (closed):

21 x 10,5 cm

Safety margin:

4 mm

Maintaining space between the text/information and the edge of the trimmed format prevents undesirable cuts.

## **Explanation of symbols**

Bleed

A

Reading direction

├─ Trimmed size

── Data format

We will cut/perforate your product here

--- Creasing/Folding