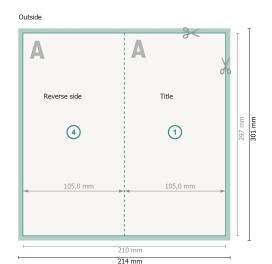

# Folded Cards Portrait with spot UV varnish, A4 Half

## 1 fold

Inside

2 3 3 EEE 105,0 mm

### Dataformat (incl. 2 mm bleed):

21,4 x 30,1 cm

bleed:

2 mm

Trimmed size:

21 x 29,7 cm

Trimmed size (closed):

10,5 x 29,7 cm

Safety margin:

4 mm

Maintaining space between the text/information and the edge of the trimmed format prevents undesirable cuts.