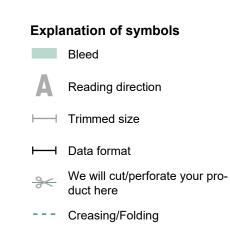

## Please note:

Allow for trim allowance and safety margin according to instructions. Arrange background graphics, images or graphics up to the edge of the data format. Tolerances may occur during production due to cutting, punching and folding processes. Printing data: Instructions and templates can be found under the menu item *Printing data* at www.onlineprinters.co.uk

2 mm

**Trimmed size:** 42 x 10,5 cm

Trimmed size (closed): 21 x 10,5 cm

## Safety margin:

4 mm Maintaining space between the text/information and the edge of the trimmed format prevents undesirable cuts.