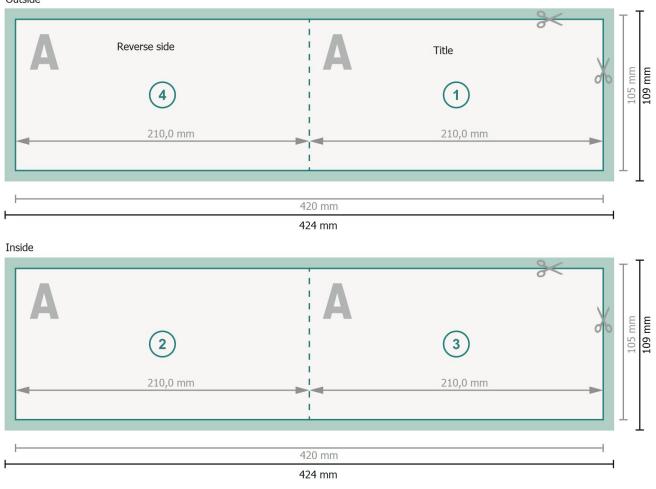

## Folded Cards Landscape with spot relief varnish, DL 1 fold

Outside

2 mm

**Trimmed size:** 42 x 10,5 cm

Trimmed size (closed): 21 x 10,5 cm

## Safety margin:

4 mm Maintaining space between the text/information and the edge of the trimmed format prevents undesirable cuts.