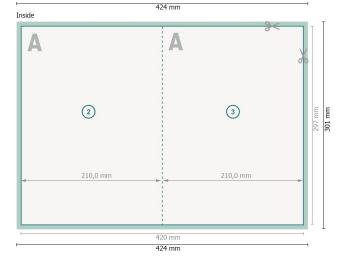

### Dataformat (incl. 2 mm bleed):

42,4 x 30,1 cm

bleed:

2 mm

Trimmed size:

42 x 29,7 cm

Trimmed size (closed):

21 x 29,7 cm

### **Explanation of symbols**

Bleed

Reading direction

→ Trimmed size

→ Data format

We will cut/perforate your product here

Creasing/Folding