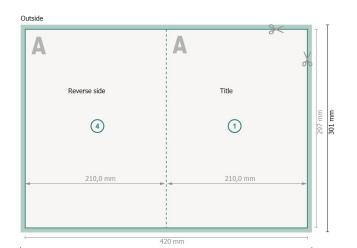

### Dataformat (incl. 2 mm bleed):

42,4 x 30,1 cm

bleed:

2 mm

Trimmed size:

42 x 29,7 cm

Trimmed size (closed):

21 x 29,7 cm

Safety margin:

4 mm

Maintaining space between the text/information and the edge of the trimmed format prevents undesirable cuts.

### **Explanation of symbols**

Bleed

Reading direction

→ Trimmed size

→ Data format

We will cut/perforate your product here

Creasing/Folding