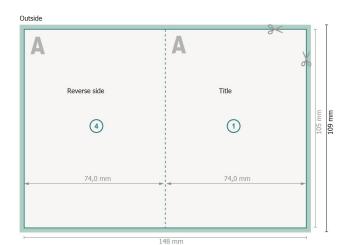

#### Please note:

Allow for trim allowance and safety margin according to instructions.

Arrange background graphics, images or graphics up to the edge of the data format.

Tolerances may occur during production due to cutting, punching and folding processes.

Printing data: Instructions and templates can be found under the menu item Printing data at www.onlineprinters.co.uk

### Dataformat (incl. 2 mm bleed):

15,2 x 10,9 cm

bleed:

2 mm

Trimmed size:

14,8 x 10,5 cm

Trimmed size (closed):

7,4 x 10,5 cm

Safety margin:

4 mm

Maintaining space between the text/information and the edge of the trimmed format prevents undesirable cuts.

### **Explanation of symbols**

Bleed

Reading direction

→ Trimmed size

→ Data format

We will cut/perforate your product here

Creasing/Folding