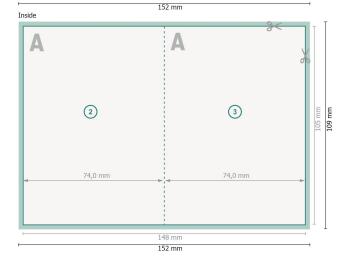

#### Please note:

Allow for trim allowance and safety margin according to instructions.

Arrange background graphics, images or graphics up to the edge of the data format.

Tolerances may occur during production due to cutting, punching and folding processes.

Printing data: Instructions and templates can be found under the menu item Printing data at www.onlineprinters.co.uk

### Dataformat (incl. 2 mm bleed):

15,2 x 10,9 cm

bleed:

2 mm

Trimmed size:

14,8 x 10,5 cm

Trimmed size (closed):

7,4 x 10,5 cm

Safety margin:

4 mm

Maintaining space between the text/information and the edge of the trimmed format prevents undesirable cuts.

### **Explanation of symbols**

Bleed

Reading direction

→ Trimmed size

→ Data format

We will cut/perforate your product here

Creasing/Folding