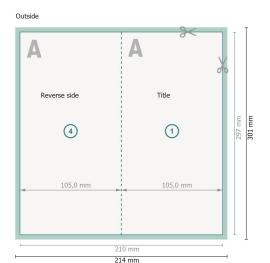

### Dataformat (incl. 2 mm bleed):

21,4 x 30,1 cm

bleed:

2 mm

Trimmed size:

21 x 29,7 cm

Trimmed size (closed):

10,5 x 29,7 cm

Safety margin:

4 mm

Maintaining space between the text/information and the edge of the trimmed format prevents undesirable cuts.

### **Explanation of symbols**

Bleed

Reading direction

→ Trimmed size

→ Data format

We will cut/perforate your product here

Creasing/Folding