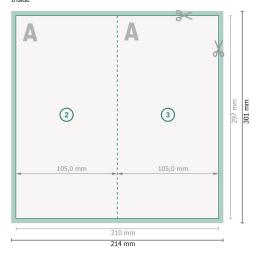

### Dataformat (incl. 2 mm bleed):

21,4 x 30,1 cm

bleed:

2 mm

Trimmed size:

21 x 29,7 cm

Trimmed size (closed):

10,5 x 29,7 cm

Safety margin:

4 mm

Maintaining space between the text/information and the edge of the trimmed format prevents undesirable cuts.

### **Explanation of symbols**

Bleed

Reading direction

→ Trimmed size

→ Data format

We will cut/perforate your product here

Creasing/Folding