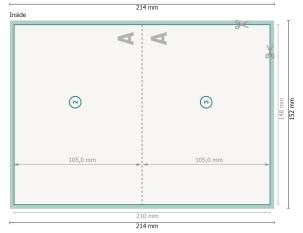

# Folded Christmas cards with spot hot foil stamping, A6 landscape, long side creasing

### 1 fold

Format view rotated by 90 degrees.

#### Please note:

Allow for trim allowance and safety margin according to instructions.

Arrange background graphics, images or graphics up to the edge of the data format.

Tolerances may occur during production due to cutting, punching and folding processes.

### Dataformat (incl. 2 mm bleed):

21,4 x 15,2 cm

bleed:

2 mm

Trimmed size:

21 x 14,8 cm

Trimmed size (closed):

14,8 x 10,5 cm

Safety margin:

4 mm

Maintaining space between the text/information and the edge of the trimmed format prevents undesirable cuts.

# **Explanation of symbols**

Bleed

Reading direction

→ Trimmed size

→ Data format

We will cut/perforate your product here

Creasing/Folding