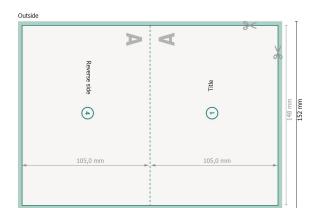

# Folded Christmas cards with spot hot foil stamping, A6 landscape, long side creasing

### 1 fold

Format view rotated by 90 degrees.

#### Please note:

Allow for trim allowance and safety margin according to instructions.

Arrange background graphics, images or graphics up to the edge of the data format.

Tolerances may occur during production due to cutting, punching and folding processes.

### Dataformat (incl. 2 mm bleed):

21,4 x 15,2 cm

bleed:

2 mm

Trimmed size:

21 x 14,8 cm

Trimmed size (closed):

14,8 x 10,5 cm

Safety margin:

4 mm

Maintaining space between the text/information and the edge of the trimmed format prevents undesirable cuts.

# **Explanation of symbols**

Bleed

Reading direction

→ Trimmed size

→ Data format

We will cut/perforate your product here

Creasing/Folding