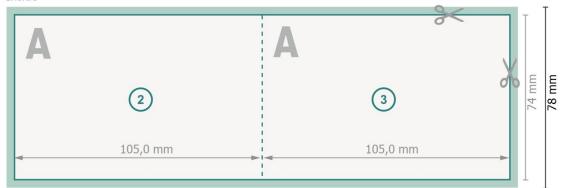

#### Outside

Inside

#### Please note:

Allow for trim allowance and safety margin according to instructions.

Arrange background graphics, images or graphics up to the edge of the data format.

Tolerances may occur during production due to cutting, punching and folding processes.

#### Dataformat (incl. 2 mm bleed):

21,4 x 7,8 cm

bleed:

2 mm

Trimmed size:

21 x 7,4 cm

Trimmed size (closed):

10,5 x 7,4 cm