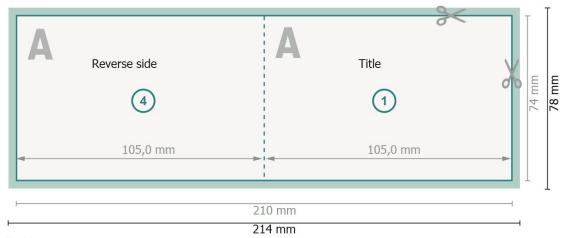

#### Outside

Inside

#### Please note:

Allow for trim allowance and safety margin according to instructions.

Arrange background graphics, images or graphics up to the edge of the data format.

Tolerances may occur during production due to cutting, punching and folding processes.

#### Dataformat (incl. 2 mm bleed):

21,4 x 7,8 cm

bleed:

2 mm

Trimmed size:

21 x 7,4 cm

Trimmed size (closed):

10,5 x 7,4 cm

Safety margin:

4 mm

Maintaining space between the text/information and the edge of the trimmed format prevents undesirable cuts.