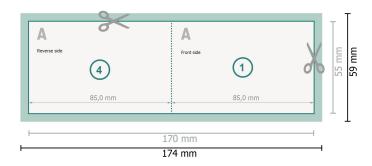

## 1 fold

17,4 x 5,9 cm

#### Trimmed size:

17 x 5,5 cm

#### Trimmed size (closed):

8,5 x 5,5 cm

#### Safety margin:

4 mm

Maintaining space between the text/information and the edge of the trimmed format prevents undesirable cuts.