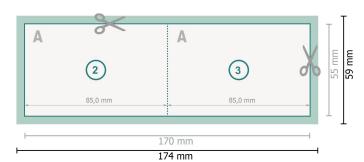

## 1 fold

17,4 x 5,9 cm

#### Trimmed size:

17 x 5,5 cm

#### Trimmed size (closed):

8,5 x 5,5 cm