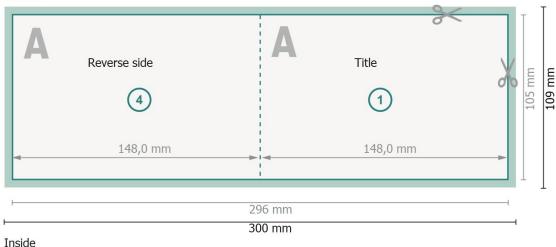

#### Outside

105 mm 109 mm 148,0 mm 148,0 mm

#### Dataformat (incl. 2 mm bleed):

30 x 10,9 cm

bleed:

2 mm

Trimmed size:

29,6 x 10,5 cm

Trimmed size (closed):

14,8 x 10,5 cm

Safety margin:

4 mm

Maintaining space between the text/information and the edge of the trimmed format prevents undesirable cuts.