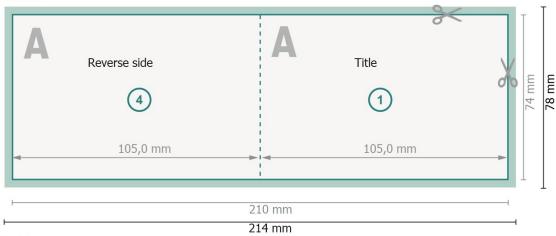

#### Outside

#### Dataformat (incl. 2 mm bleed):

21,4 x 7,8 cm

bleed:

2 mm

Trimmed size:

21 x 7,4 cm

Trimmed size (closed):

10,5 x 7,4 cm

Safety margin:

4 mm

Maintaining space between the text/information and the edge of the trimmed format prevents undesirable cuts.