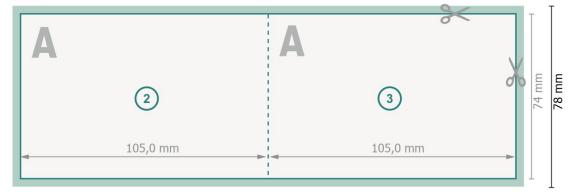

#### Inside

#### Dataformat (incl. 2 mm bleed):

21,4 x 7,8 cm

bleed:

2 mm

Trimmed size:

21 x 7,4 cm

Trimmed size (closed):

10,5 x 7,4 cm

Safety margin:

4 mm

Maintaining space between the text/information and the edge of the trimmed format prevents undesirable cuts.