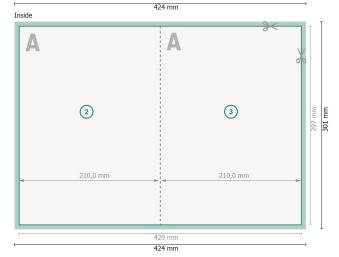

### Dataformat (incl. 2 mm bleed):

42,4 x 30,1 cm

bleed:

2 mm

Trimmed size:

42 x 29,7 cm

Trimmed size (closed):

21 x 29,7 cm

Safety margin:

4 mm

Maintaining space between the text/information and the edge of the trimmed format prevents undesirable cuts.

### **Explanation of symbols**

Bleed

Reading direction

→ Trimmed size

→ Data format

We will cut/perforate your product here

-- Creasing/Folding