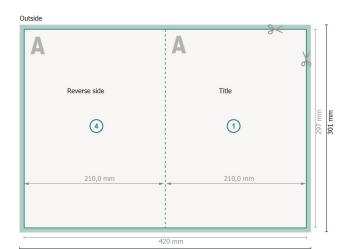

### Dataformat (incl. 2 mm bleed):

42,4 x 30,1 cm

bleed:

2 mm

Trimmed size:

42 x 29,7 cm

Trimmed size (closed):

21 x 29,7 cm

Safety margin:

4 mm

Maintaining space between the text/information and the edge of the trimmed format prevents undesirable cuts.

### **Explanation of symbols**

Bleed

Reading direction

→ Trimmed size

→ Data format

We will cut/perforate your product here

-- Creasing/Folding