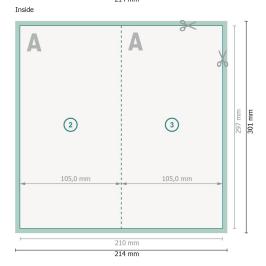

# 1 fold

21,4 x 30,1 cm

bleed:

2 mm

Trimmed size:

21 x 29,7 cm

Trimmed size (closed):

10,5 x 29,7 cm

Safety margin:

4 mm

Maintaining space between the text/information and the edge of the trimmed format prevents undesirable cuts.

# Reverse side Title 105,0 mm 105,0 mm 105,0 mm 210 mm 214 mm