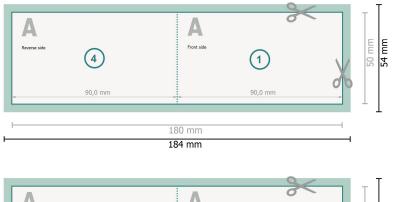

## Folded Cards with spot hot foil stamping, Landscape, 9.0 x 5.0 cm 1 fold

## **Dataformat (incl. 2 mm bleed):** 18,4 x 5,4 cm

bleed: 2 mm

Trimmed size: 18 x 5 cm

**Trimmed size (closed):** 9 x 5 cm

Safety margin:

4 mm Maintaining space between the text/information and the edge of the trimmed format prevents undesirable cuts.