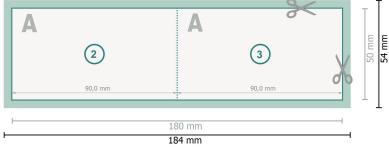

## Folded Cards with spot hot foil stamping, Landscape, 9.0 x 5.0 cm 1 fold

## **Dataformat (incl. 2 mm bleed):** 18,4 x 5,4 cm

bleed: 2 mm

Trimmed size: 18 x 5 cm

**Trimmed size (closed):** 9 x 5 cm

Safety margin:

4 mm Maintaining space between the text/information and the edge of the trimmed format prevents undesirable cuts.