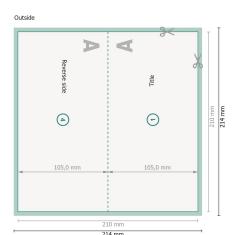

### Dataformat (incl. 2 mm bleed):

21,4 x 21,4 cm

bleed:

2 mm

Trimmed size:

21 x 21 cm

Trimmed size (closed):

21 x 10,5 cm

Safety margin:

4 mm

Maintaining space between the text/information and the edge of the trimmed format prevents undesirable cuts.

### **Explanation of symbols**

Bleed

Reading direction

── Trimmed size

Data format

--- Creasing/Folding