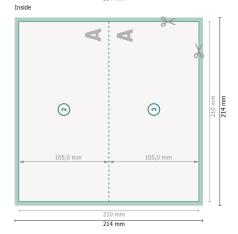

### Dataformat (incl. 2 mm bleed):

21,4 x 21,4 cm

bleed:

2 mm

Trimmed size:

21 x 21 cm

Trimmed size (closed):

21 x 10,5 cm

### **Explanation of symbols**

Bleed

Reading direction

── Trimmed size

Data format

--- Creasing/Folding