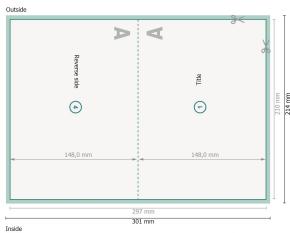

## 1 fold

30,1 x 21,4 cm

bleed:

2 mm

Trimmed size:

29,7 x 21 cm

Trimmed size (closed):

21 x 14,8 cm

Safety margin:

4 mm

Maintaining space between the text/information and the edge of the trimmed format prevents undesirable cuts.

Format view rotated by 90 degrees.

## **Explanation of symbols**

Bleed

A

Reading direction

Trimmed size

Data format

We will cut/perforate your product here

-- Creasing/Folding