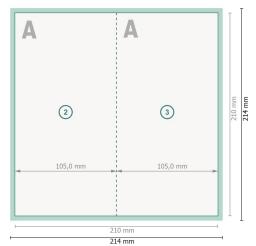

#### Outside

Inside

### Dataformat (incl. 2 mm bleed):

21,4 x 21,4 cm

bleed:

2 mm

Trimmed size:

21 x 21 cm

Trimmed size (closed):

10,5 x 21 cm

Safety margin:

4 mm

Maintaining space between the text/information and the edge of the trimmed format prevents undesirable cuts.