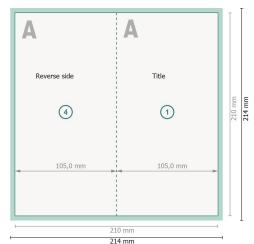

#### Outside

Inside

### Dataformat (incl. 2 mm bleed):

21,4 x 21,4 cm

bleed:

2 mm

Trimmed size:

21 x 21 cm

Trimmed size (closed):

10,5 x 21 cm

Safety margin:

4 mm

Maintaining space between the text/information and the edge of the trimmed format prevents undesirable cuts.