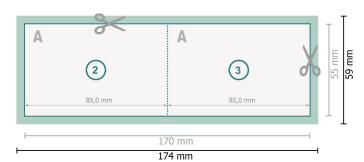

## 1 fold

17,4 x 5,9 cm

#### bleed:

2 mm

#### Trimmed size:

17 x 5,5 cm

#### Trimmed size (closed):

8,5 x 5,5 cm

#### Safety margin:

4 mm

Maintaining space between the text/information and the edge of the trimmed format prevents undesirable cuts.