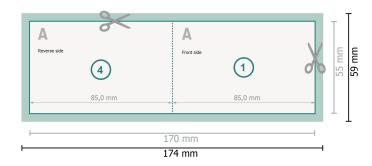

## 1 fold

17,4 x 5,9 cm

#### bleed:

2 mm

#### Trimmed size:

17 x 5,5 cm

#### Trimmed size (closed):

8,5 x 5,5 cm

#### Safety margin:

4 mm

Maintaining space between the text/information and the edge of the trimmed format prevents undesirable cuts.