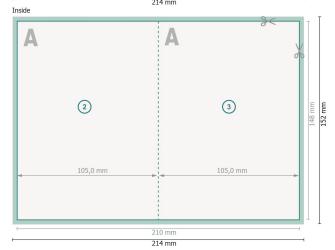

## Folded Cards Portrait with spot relief varnish, A6

# 4 pages, 1 fold

### Dataformat (incl. 2 mm bleed):

21,4 x 15,2 cm

bleed:

2 mm

Trimmed size:

21 x 14,8 cm

Trimmed size (closed):

10,5 x 14,8 cm

### **Explanation of symbols**

Bleed

Reading direction

→ Trimmed size

→ Data format

We will cut/perforate your product here

-- Creasing/Folding