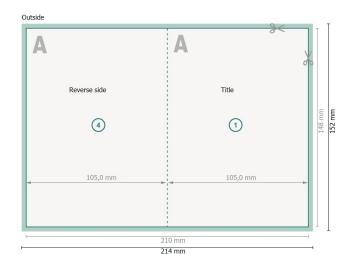

## Folded Cards Portrait with spot relief varnish, A6

# 4 pages, 1 fold

### Dataformat (incl. 2 mm bleed):

21,4 x 15,2 cm

bleed:

2 mm

Trimmed size:

21 x 14,8 cm

Trimmed size (closed):

10,5 x 14,8 cm

Safety margin:

4 mm

Maintaining space between the text/information and the edge of the trimmed format prevents undesirable cuts.

### **Explanation of symbols**

Bleed

Reading direction

→ Trimmed size

→ Data format

We will cut/perforate your product here

-- Creasing/Folding