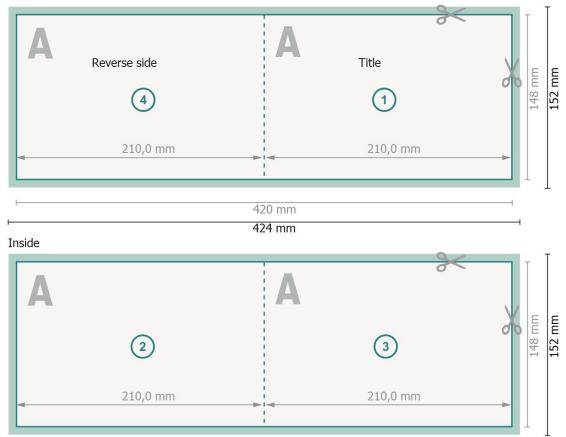

## Folded Cards Landscape with spot relief varnish, A5 1 fold

## Outside

## Please note:

Allow for trim allowance and safety margin according to instructions. Arrange background graphics, images or graphics up to the edge of the data format. Tolerances may occur during production due to cutting, punching and folding processes. Printing data: Instructions and templates can be found under the menu item *Printing data* at www.onlineprinters.co.uk

bleed: 2 mm

**Trimmed size:** 42 x 14,8 cm

Trimmed size (closed): 21 x 14,8 cm

## Safety margin:

4 mm Maintaining space between the text/information and the edge of the trimmed format prevents undesirable cuts.