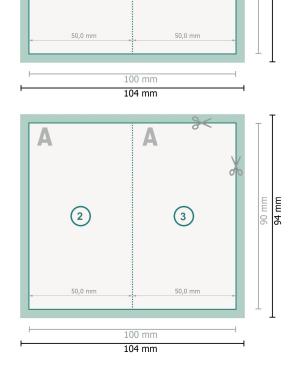

## Folded Cards with spot hot foil stamping, Portrait, 5.0 x 9.0 cm 1 fold

шШ

8

**Dataformat (incl. 2 mm bleed):** 10,4 x 9,4 cm

bleed: 2 mm

Trimmed size: 10 x 9 cm

**Trimmed size (closed):** 5 x 9 cm

Safety margin:

4 mm Maintaining space between the text/information and the edge of the trimmed format prevents undesirable cuts.

Α

Front side

(1)