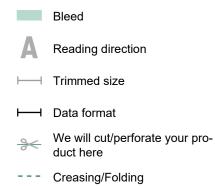

## Please note:

Α

Reverse side

(4)

Allow for trim allowance and safety margin according to instructions. Arrange background graphics, images or graphics up to the edge of the data format. Tolerances may occur during production due to cutting, punching and folding processes.

Printing data: Instructions and templates can be found under the menu item *Printing data* at www.onlineprinters.co.uk **Explanation of symbols** 