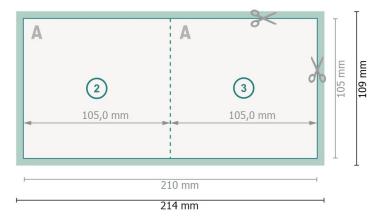

#### Inside

### Dataformat (incl. 2 mm bleed):

21,4 x 10,9 cm

bleed:

2 mm

Trimmed size:

21 x 10,5 cm

Trimmed size (closed):

10,5 x 10,5 cm

Safety margin:

4 mm

Maintaining space between the text/information and the edge of the trimmed format prevents undesirable cuts.