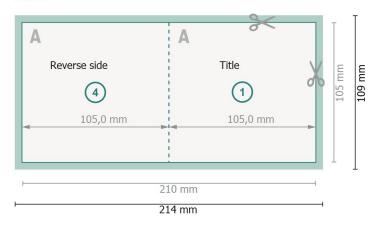

#### Outside

### Dataformat (incl. 2 mm bleed):

21,4 x 10,9 cm

bleed:

2 mm

Trimmed size:

21 x 10,5 cm

Trimmed size (closed):

10,5 x 10,5 cm

Safety margin:

4 mm

Maintaining space between the text/information and the edge of the trimmed format prevents undesirable cuts.