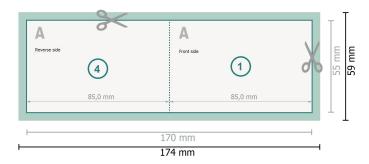

# Folded Cards with spot hot foil stamping, Landscape, 8.5 x 5.5 cm

## 1 fold

17,4 x 5,9 cm

#### bleed:

2 mm

#### Trimmed size:

17 x 5,5 cm

#### Trimmed size (closed):

8,5 x 5,5 cm

#### Safety margin:

4 mm

Maintaining space between the text/information and the edge of the trimmed format prevents undesirable cuts.