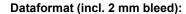

# Folded Cards with spot hot foil stamping, Landscape, 8.5 x 5.5 cm

## 1 fold

17,4 x 5,9 cm

#### bleed:

2 mm

#### Trimmed size:

17 x 5,5 cm

#### Trimmed size (closed):

8,5 x 5,5 cm

#### Safety margin:

4 mm

Maintaining space between the text/information and the edge of the trimmed format prevents undesirable cuts.