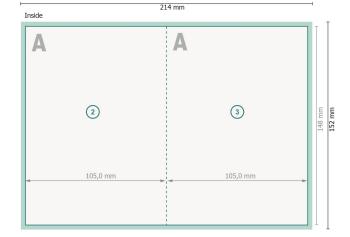

#### Dataformat (incl. 2 mm bleed):

21,4 x 15,2 cm

bleed:

2 mm

Trimmed size:

21 x 14,8 cm

Trimmed size (closed):

10,5 x 14,8 cm

Safety margin:

4 mm

Maintaining space between the text/information and the edge of the trimmed format prevents undesirable cuts.