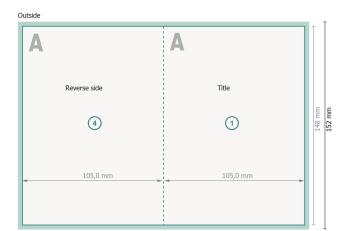

#### Dataformat (incl. 2 mm bleed):

21,4 x 15,2 cm

bleed:

2 mm

Trimmed size:

21 x 14,8 cm

Trimmed size (closed):

10,5 x 14,8 cm

Safety margin:

4 mm

Maintaining space between the text/information and the edge of the trimmed format prevents undesirable cuts.