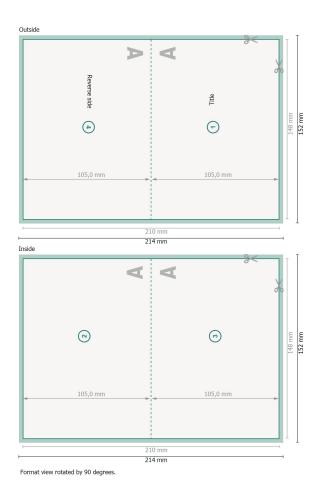

## Folded Christmas cards with spot UV varnish, A6 landscape, long side creasing 1 fold

Dataformat (incl. 2 mm bleed): 21,4 x 15,2 cm

bleed: 2 mm

Trimmed size: 21 x 14,8 cm

Trimmed size (closed): 14,8 x 10,5 cm

Safety margin:

4 mm Maintaining space between the text/information and the edge of the trimmed format prevents undesirable cuts.