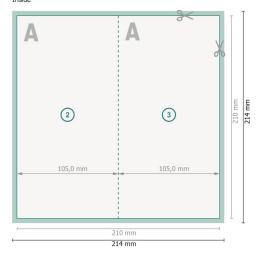

## Folded Cards Portrait with spot relief varnish, DL

# 4 pages, 1 fold

Inside

214 mm

### Dataformat (incl. 2 mm bleed):

21,4 x 21,4 cm

bleed:

2 mm

Trimmed size:

21 x 21 cm

Trimmed size (closed):

10,5 x 21 cm