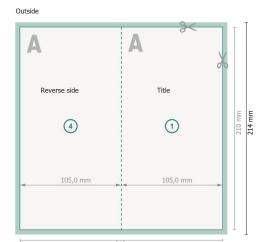

## Folded Cards Portrait with spot relief varnish, DL

# 4 pages, 1 fold

Inside

214 mm

### Dataformat (incl. 2 mm bleed):

21,4 x 21,4 cm

bleed:

2 mm

Trimmed size:

21 x 21 cm

Trimmed size (closed):

10,5 x 21 cm

Safety margin:

4 mm

Maintaining space between the text/information and the edge of the trimmed format prevents undesirable cuts.