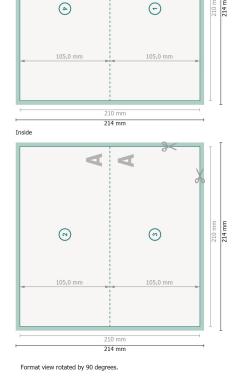

## Folded cards with spot hot foil stamping, DL landscape, long side creasing 1 fold

Dataformat (incl. 2 mm bleed): 21,4 x 21,4 cm

bleed: 2 mm

Trimmed size: 21 x 21 cm

Trimmed size (closed): 21 x 10,5 cm

Safety margin:

4 mm Maintaining space between the text/information and the edge of the trimmed format prevents undesirable cuts.

## Please note:

Outside

 $\mathbf{\Sigma}$ 

side

Fitle

Allow for trim allowance and safety margin according to instructions. Arrange background graphics, images or graphics up to the edge of the data format. Tolerances may occur during production due to cutting, punching and folding processes. Printing data: Instructions and templates can be found under the menu item *Printing data* at <u>www.onlineprinters.co.uk</u> **Explanation of symbols** 