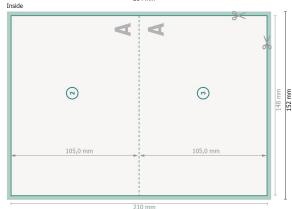

## 1 fold

21,4 x 15,2 cm

bleed:

2 mm

Trimmed size:

21 x 14,8 cm

Trimmed size (closed):

14,8 x 10,5 cm

Safety margin:

4 mm

Maintaining space between the text/information and the edge of the trimmed format prevents undesirable cuts.

214 mm

Format view rotated by 90 degrees.

## Please note:

Allow for trim allowance and safety margin according to instructions.

Arrange background graphics, images or graphics up to the edge of the data format.

Tolerances may occur during production due to cutting, punching and folding processes.

## **Explanation of symbols**

Bleed

A

Reading direction

Trimmed size

── Data format

We will cut/perforate your product here

· - - Creasing/Folding