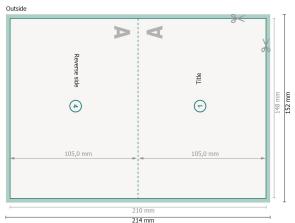

## 1 fold

21,4 x 15,2 cm

bleed:

2 mm

Trimmed size:

21 x 14,8 cm

Trimmed size (closed):

14,8 x 10,5 cm

Safety margin:

4 mm

Maintaining space between the text/information and the edge of the trimmed format prevents undesirable cuts.

214 mm

Format view rotated by 90 degrees.

## Please note:

Allow for trim allowance and safety margin according to instructions.

Arrange background graphics, images or graphics up to the edge of the data format.

Tolerances may occur during production due to cutting, punching and folding processes.

## **Explanation of symbols**

Bleed

A

Reading direction

Trimmed size

── Data format

We will cut/perforate your product here

· - - Creasing/Folding