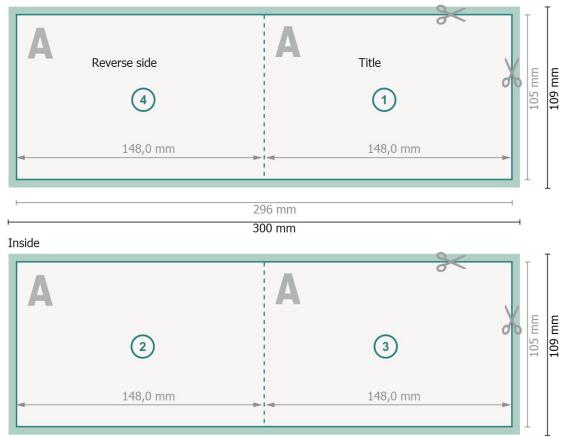

## Folded Cards Landscape with spot relief varnish, A6 1 fold

## Outside

**Trimmed size:** 29,6 x 10,5 cm

Trimmed size (closed): 14,8 x 10,5 cm

## Safety margin:

4 mm Maintaining space between the text/information and the edge of the trimmed format prevents undesirable cuts.