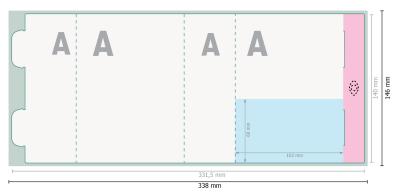

### Dataformat (incl. 3 mm bleed):

33,8 x 14,6 cm

## Trimmed size:

33,15 x 14 cm

#### bleed:

3 mm

## Safety margin:

5 mm

Maintaining space between the text/information and the edge of the trimmed format prevents undesirable cuts.

## **Explanation of symbols**

Bleed

Reading direction

Trimmed size

→ Data format

Limited visibility area

\_ \_ \_

Creasing/Folding